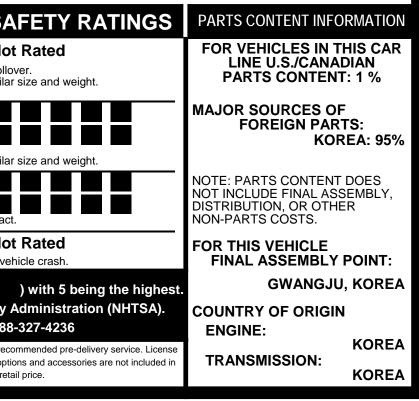

| 2023 SPORTAGE LX FWDMODEL/OPT.CODE:42222 / 010EXTERIOR COLOR:GRAVITY GRAYINTERIOR COLOR:BLACKVEHICLE ID NUMBER:KNDPU3AF6P7210501                                                                                                                                                                                                                                                                                                                                                                                                                                                                                                                                                                                                                                                                                                                                                                                                                | Sold To: FL018 Ship To: FL018<br>Coral Springs Kia<br>9330 W. ATLANTIC BLVD.<br>CORAL SPRINGS FL 33071                                                                                                                                                             |                                                                                   |                                                                                                                                                                                                                                                                                                                                                                                                                                                                                                                                                                                                                                                                                                                                                                                                                                                                                                                                                                                                                                                                                                                                                                                                                                                                                                                                                                                                                                                                                                                                                                                                                                                                                                                                                                                                                                                                                                                                                                                                                                                                                                                                                                                                                                                                                                                                                                                                                                                                                                                                                                                                                                                                                                                                                                                                                                                                                                                                                                                                                                                              |
|-------------------------------------------------------------------------------------------------------------------------------------------------------------------------------------------------------------------------------------------------------------------------------------------------------------------------------------------------------------------------------------------------------------------------------------------------------------------------------------------------------------------------------------------------------------------------------------------------------------------------------------------------------------------------------------------------------------------------------------------------------------------------------------------------------------------------------------------------------------------------------------------------------------------------------------------------|--------------------------------------------------------------------------------------------------------------------------------------------------------------------------------------------------------------------------------------------------------------------|-----------------------------------------------------------------------------------|--------------------------------------------------------------------------------------------------------------------------------------------------------------------------------------------------------------------------------------------------------------------------------------------------------------------------------------------------------------------------------------------------------------------------------------------------------------------------------------------------------------------------------------------------------------------------------------------------------------------------------------------------------------------------------------------------------------------------------------------------------------------------------------------------------------------------------------------------------------------------------------------------------------------------------------------------------------------------------------------------------------------------------------------------------------------------------------------------------------------------------------------------------------------------------------------------------------------------------------------------------------------------------------------------------------------------------------------------------------------------------------------------------------------------------------------------------------------------------------------------------------------------------------------------------------------------------------------------------------------------------------------------------------------------------------------------------------------------------------------------------------------------------------------------------------------------------------------------------------------------------------------------------------------------------------------------------------------------------------------------------------------------------------------------------------------------------------------------------------------------------------------------------------------------------------------------------------------------------------------------------------------------------------------------------------------------------------------------------------------------------------------------------------------------------------------------------------------------------------------------------------------------------------------------------------------------------------------------------------------------------------------------------------------------------------------------------------------------------------------------------------------------------------------------------------------------------------------------------------------------------------------------------------------------------------------------------------------------------------------------------------------------------------------------------------|
| PORT OF ENTRY: BRUNSWICK                                                                                                                                                                                                                                                                                                                                                                                                                                                                                                                                                                                                                                                                                                                                                                                                                                                                                                                        |                                                                                                                                                                                                                                                                    |                                                                                   |                                                                                                                                                                                                                                                                                                                                                                                                                                                                                                                                                                                                                                                                                                                                                                                                                                                                                                                                                                                                                                                                                                                                                                                                                                                                                                                                                                                                                                                                                                                                                                                                                                                                                                                                                                                                                                                                                                                                                                                                                                                                                                                                                                                                                                                                                                                                                                                                                                                                                                                                                                                                                                                                                                                                                                                                                                                                                                                                                                                                                                                              |
| STANDARD FEATURES         MECHANICAL         2.5L Gas Direct Injection (GDI) 4-Cyl Engine         8-Speed Automatic Transmission         Drive Mode Select         Electronic Parking Brake w/ Auto Hold         KIA DRIVE WISE DRIVER-ASSIST TECHNOLOGY         Forward Collision-Avoidance Assist         Lane Departure Warning & Lane Keeping Assist         Driver Attention Warning w/Leading Vehicle Departure Alert         Parking Distance Warning - Reverse         SAFETY         Dual Front Advanced Airbags         Dual Front Seat-Mounted Side & Full-Length Curtain Airbags         Electronic Stability Control         Downhill Brake Control & Hill-Start Assist Control         INTERIOR, COMFORT & CONVENIENCE         8" Audio Touchscreen & Rear Camera Display         Android Auto and Apple CarPlay         Air Conditioning w/ Rear Vents         Remote Keyless Entry & Alarm System         Front USB Charge Port | MANUFACTURER'S SUGGESTED RETAIL PRICE<br>ADDITIONAL INSTALLED EQUIPMENT:<br>(In addition to or in place of standard features)<br>Gravity Gray Paint<br>Cargo Mat<br>Carpeted Floor Mats<br>Cargo Net Hybrid (wo Audio)<br>Cargo Cover<br>Cargo Tray<br>Wheel Locks | \$26,290.00<br>\$395.00<br>\$175.00<br>\$55.00<br>\$150.00<br>\$115.00<br>\$65.00 | Fuel Economy<br>Annual fuel COSt<br>\$1,6000<br>Fuel Economy<br>MPG<br>MPG<br>25<br>25<br>25<br>25<br>10<br>MPG<br>25<br>10<br>MPG<br>25<br>10<br>MPG<br>25<br>10<br>MPG<br>25<br>10<br>MPG<br>25<br>10<br>MPG<br>25<br>10<br>MPG<br>25<br>10<br>MPG<br>25<br>10<br>MAL<br>MPG<br>25<br>10<br>MPG<br>10<br>MPG<br>25<br>10<br>MPG<br>10<br>MPG<br>10<br>MPG<br>10<br>MPG<br>10<br>MPG<br>10<br>MPG<br>10<br>MPG<br>10<br>MPG<br>10<br>MPG<br>10<br>MPG<br>10<br>MPG<br>10<br>MPG<br>10<br>MPG<br>10<br>MPG<br>10<br>MPG<br>10<br>MPG<br>10<br>MPG<br>10<br>MPG<br>10<br>MPG<br>10<br>MPG<br>10<br>MPG<br>10<br>MPG<br>10<br>MPG<br>10<br>MPG<br>10<br>MPG<br>10<br>MPG<br>10<br>MPG<br>10<br>MPG<br>10<br>MPG<br>10<br>MPG<br>10<br>MPG<br>10<br>MPG<br>10<br>MPG<br>10<br>MPG<br>10<br>MPG<br>10<br>MPG<br>10<br>MPG<br>10<br>MPG<br>10<br>MPG<br>10<br>MPG<br>10<br>MPG<br>10<br>MPG<br>10<br>MPG<br>10<br>MPG<br>10<br>MPG<br>10<br>MPG<br>10<br>MPG<br>10<br>MPG<br>10<br>MPG<br>10<br>MPG<br>10<br>MPG<br>10<br>MPG<br>10<br>MPG<br>10<br>MPG<br>10<br>MPG<br>10<br>MPG<br>10<br>MPG<br>10<br>MPG<br>10<br>MPG<br>10<br>MPG<br>10<br>MPG<br>10<br>MPG<br>10<br>MPG<br>10<br>MPG<br>10<br>MPG<br>10<br>MPG<br>10<br>MPG<br>10<br>MPG<br>10<br>MPG<br>10<br>MPG<br>10<br>MPG<br>10<br>MPG<br>10<br>MPG<br>10<br>MPG<br>10<br>MPG<br>10<br>MPG<br>10<br>MPG<br>10<br>MPG<br>10<br>MPG<br>10<br>MPG<br>10<br>MPG<br>10<br>MPG<br>10<br>MPG<br>10<br>MPG<br>10<br>MPG<br>10<br>MPG<br>10<br>MPG<br>10<br>MPG<br>10<br>MPG<br>10<br>MPG<br>10<br>MPG<br>10<br>MPG<br>10<br>MPG<br>10<br>MPG<br>10<br>MPG<br>10<br>MPG<br>10<br>MPG<br>10<br>MPG<br>10<br>MPG<br>10<br>MPG<br>10<br>MPG<br>10<br>MPG<br>10<br>MPG<br>10<br>MPG<br>10<br>MPG<br>10<br>MPG<br>10<br>MPG<br>10<br>MPG<br>10<br>MPG<br>10<br>MPG<br>10<br>MPG<br>10<br>MPG<br>10<br>MPG<br>10<br>MPG<br>10<br>MPG<br>10<br>MPG<br>10<br>MPG<br>10<br>MPG<br>10<br>MPG<br>10<br>MPG<br>10<br>MPG<br>10<br>MPG<br>10<br>MPG<br>10<br>MPG<br>10<br>MPG<br>10<br>MPG<br>10<br>MPG<br>10<br>MPG<br>10<br>MPG<br>10<br>MPG<br>10<br>MPG<br>10<br>MPG<br>10<br>MPG<br>10<br>MPG<br>10<br>MPG<br>10<br>MPG<br>10<br>MPG<br>10<br>MPG<br>10<br>MPG<br>10<br>MPG<br>10<br>MPG<br>10<br>MPG<br>10<br>MPG<br>10<br>MPG<br>10<br>MPG<br>10<br>MPG<br>10<br>MPG<br>10<br>MPG<br>10<br>MPG<br>10<br>MPG<br>10<br>MPG<br>10<br>MPG<br>10<br>MPG<br>10<br>MPG<br>10<br>MPG<br>10<br>MPG<br>10<br>MPG<br>10<br>MPG<br>10<br>MPG<br>10<br>MPG<br>10<br>MPG<br>10<br>MPG<br>10<br>MPG<br>10<br>MPG<br>10<br>MPG<br>10<br>MPG<br>10<br>MPG<br>10<br>MPG<br>10<br>MPG<br>10<br>MPG<br>10<br>MPG<br>10<br>MPG<br>10<br>MPG<br>10<br>MPG<br>10<br>MPG<br>10<br>MPG<br>10<br>MPG<br>10<br>MPG<br>10<br>MPG<br>10<br>MPG<br>10<br>MPG<br>10<br>MPG<br>10<br>MPG<br>10<br>MPG<br>10<br>MPG<br>10<br>MPG<br>10<br>MPG<br>10<br>MPG<br>10<br>MPG<br>10<br>MPG<br>10<br>MPG<br>10<br>MPG<br>10<br>MPG<br>10<br>MPG<br>10<br>MPG<br>10<br>MPG<br>10<br>MPG<br>10<br>MPG<br>10<br>MPG<br>10<br>MPG<br>10<br>MPG<br>10<br>MPG<br>10 |
| 60/40 Split-Folding and Reclining Rear Seats<br>Tire Mobility Kit (Spare Tire Not Included)<br>Rear Occupant Alert<br><b>EXTERIOR</b>                                                                                                                                                                                                                                                                                                                                                                                                                                                                                                                                                                                                                                                                                                                                                                                                           |                                                                                                                                                                                                                                                                    |                                                                                   |                                                                                                                                                                                                                                                                                                                                                                                                                                                                                                                                                                                                                                                                                                                                                                                                                                                                                                                                                                                                                                                                                                                                                                                                                                                                                                                                                                                                                                                                                                                                                                                                                                                                                                                                                                                                                                                                                                                                                                                                                                                                                                                                                                                                                                                                                                                                                                                                                                                                                                                                                                                                                                                                                                                                                                                                                                                                                                                                                                                                                                                              |
| 17" Alloy Wheels<br>LED Headlights / Tail Lights / Daytime Running Lights                                                                                                                                                                                                                                                                                                                                                                                                                                                                                                                                                                                                                                                                                                                                                                                                                                                                       |                                                                                                                                                                                                                                                                    |                                                                                   | GOVERNMENT 5-STAR SA                                                                                                                                                                                                                                                                                                                                                                                                                                                                                                                                                                                                                                                                                                                                                                                                                                                                                                                                                                                                                                                                                                                                                                                                                                                                                                                                                                                                                                                                                                                                                                                                                                                                                                                                                                                                                                                                                                                                                                                                                                                                                                                                                                                                                                                                                                                                                                                                                                                                                                                                                                                                                                                                                                                                                                                                                                                                                                                                                                                                                                         |
| Rear Privacy Glass and Rear Spoiler<br>WARRANTY<br>10 Year/100,000 Mile Limited Powertrain Warranty                                                                                                                                                                                                                                                                                                                                                                                                                                                                                                                                                                                                                                                                                                                                                                                                                                             |                                                                                                                                                                                                                                                                    |                                                                                   | Overall Vehicle Score Not<br>Based on the combined rating of frontal, side and rollove<br>Should ONLY be compared to other vehicles of similar s                                                                                                                                                                                                                                                                                                                                                                                                                                                                                                                                                                                                                                                                                                                                                                                                                                                                                                                                                                                                                                                                                                                                                                                                                                                                                                                                                                                                                                                                                                                                                                                                                                                                                                                                                                                                                                                                                                                                                                                                                                                                                                                                                                                                                                                                                                                                                                                                                                                                                                                                                                                                                                                                                                                                                                                                                                                                                                             |
| 5 Year/60,000 Mile Limited Basic Warranty<br>5 Year/60,000 Mile Roadside Assistance                                                                                                                                                                                                                                                                                                                                                                                                                                                                                                                                                                                                                                                                                                                                                                                                                                                             |                                                                                                                                                                                                                                                                    |                                                                                   | Frontal     Driver       Crash     Passenger       Based on the risk of injury in a frontal impact.       Should ONLY be compared to other vehicles of similar s                                                                                                                                                                                                                                                                                                                                                                                                                                                                                                                                                                                                                                                                                                                                                                                                                                                                                                                                                                                                                                                                                                                                                                                                                                                                                                                                                                                                                                                                                                                                                                                                                                                                                                                                                                                                                                                                                                                                                                                                                                                                                                                                                                                                                                                                                                                                                                                                                                                                                                                                                                                                                                                                                                                                                                                                                                                                                             |
|                                                                                                                                                                                                                                                                                                                                                                                                                                                                                                                                                                                                                                                                                                                                                                                                                                                                                                                                                 | MSRP INCLUDING OPTIONS                                                                                                                                                                                                                                             | \$ 27,340.00                                                                      | SideFront seatCrashRear seat                                                                                                                                                                                                                                                                                                                                                                                                                                                                                                                                                                                                                                                                                                                                                                                                                                                                                                                                                                                                                                                                                                                                                                                                                                                                                                                                                                                                                                                                                                                                                                                                                                                                                                                                                                                                                                                                                                                                                                                                                                                                                                                                                                                                                                                                                                                                                                                                                                                                                                                                                                                                                                                                                                                                                                                                                                                                                                                                                                                                                                 |
|                                                                                                                                                                                                                                                                                                                                                                                                                                                                                                                                                                                                                                                                                                                                                                                                                                                                                                                                                 | INLAND FREIGHT AND HANDLING                                                                                                                                                                                                                                        | \$ 1,325.00                                                                       | Star ratings based on the risk of injury in a side impact. Rollover Not                                                                                                                                                                                                                                                                                                                                                                                                                                                                                                                                                                                                                                                                                                                                                                                                                                                                                                                                                                                                                                                                                                                                                                                                                                                                                                                                                                                                                                                                                                                                                                                                                                                                                                                                                                                                                                                                                                                                                                                                                                                                                                                                                                                                                                                                                                                                                                                                                                                                                                                                                                                                                                                                                                                                                                                                                                                                                                                                                                                      |
|                                                                                                                                                                                                                                                                                                                                                                                                                                                                                                                                                                                                                                                                                                                                                                                                                                                                                                                                                 |                                                                                                                                                                                                                                                                    |                                                                                   | Star ratings based on the risk of rollover in a single-vehic                                                                                                                                                                                                                                                                                                                                                                                                                                                                                                                                                                                                                                                                                                                                                                                                                                                                                                                                                                                                                                                                                                                                                                                                                                                                                                                                                                                                                                                                                                                                                                                                                                                                                                                                                                                                                                                                                                                                                                                                                                                                                                                                                                                                                                                                                                                                                                                                                                                                                                                                                                                                                                                                                                                                                                                                                                                                                                                                                                                                 |
| *Additional terms and conditions apply.<br>**Kia Connect may be currently unavailable for Model Year 2022 and newer vehicles sold or purchased in<br>Massachusetts; please see owners.kia.com for updates on availability.<br>NOTE: When you purchase this vehicle, Kia America, Inc. collects personal information you provide to the<br>dealership. For information on our collection and use of personal information and your rights, please see our<br>Privacy Policy on www.kia.com.                                                                                                                                                                                                                                                                                                                                                                                                                                                       | TOTAL MANUFACTURER'S SUGGESTED RETAIL PRICE                                                                                                                                                                                                                        | \$ 20,005.00                                                                      | Star ratings range from 1 to 5 stars (<br>Source: National Highway Traffic Safety Ad<br>www.safercar.gov or 1-888-3<br>Manufacturer's suggested retail price includes Manufacturer's recom<br>and title fees, state and local taxes and other dealer installed option<br>the manufacturer's suggested retail                                                                                                                                                                                                                                                                                                                                                                                                                                                                                                                                                                                                                                                                                                                                                                                                                                                                                                                                                                                                                                                                                                                                                                                                                                                                                                                                                                                                                                                                                                                                                                                                                                                                                                                                                                                                                                                                                                                                                                                                                                                                                                                                                                                                                                                                                                                                                                                                                                                                                                                                                                                                                                                                                                                                                 |